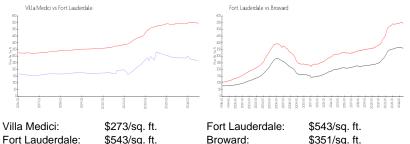

ovation, upgrade, split, merge, or deterioration of the unit.

### **Building Information**

| 118 |
|-----|
| 0   |
| 6   |
| 5%  |
| 9   |
| 4   |
| 1   |
|     |

## **Building Association Information**

Villa Medici Townhomes Fort Lauderdale Address: 1033 NE 17th Way, Fort Lauderdale, FL 33304 Phone: +1 954-243-5344

# **Recent Sales**

| Unit # | Size        | Closing Date | Sale Price | PPSF  |
|--------|-------------|--------------|------------|-------|
| 702    | 2,430 sq ft | Sep 2024     | \$600,000  | \$247 |
| 1802   | 1,990 sq ft | Jun 2024     | \$561,700  | \$282 |
| 506    | 1,990 sq ft | Jun 2024     | \$519,900  | \$261 |
| 302    | 1,780 sq ft | Jun 2024     | \$499,000  | \$280 |
| 1404   | 2,100 sq ft | Mar 2024     | \$590,000  | \$281 |

#### **Market Information**



Fort Lauderdale:

\$543/sq. ft.

\$351/sq. ft.

#### **Inventory for Sale**

| Villa Medici    | 5% |
|-----------------|----|
| Fort Lauderdale | 5% |
| Broward         | 4% |

### Avg. Time to Close Over Last 12 Months

Villa Medici

135 days



Physics:

Fort Lauderdale Broward 84 days 72 days