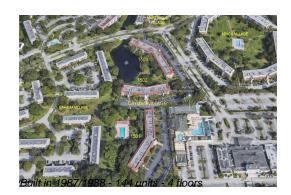

## **Building Information**

| Number of units:                         | 144 |
|------------------------------------------|-----|
| Number of active listings for rent:      | 0   |
| Number of active listings for sale:      | 7   |
| Building inventory for sale:             | 4%  |
| Number of sales over the last 12 months: | 9   |
| Number of sales over the last 6 months:  | 8   |
| Number of sales over the last 3 months:  | 6   |