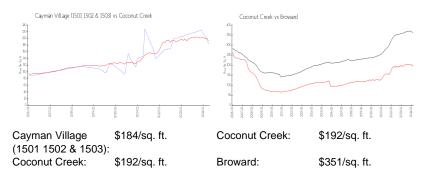

#### **Market Information**

### **Inventory for Sale**

| Cayman Village (1501 1502 & 1503) | 5% |
|-----------------------------------|----|
| Coconut Creek                     | 3% |
| Broward                           | 4% |

## Avg. Time to Close Over Last 12 Months

| Cayman Village (1501 1502 & 1503) | 64 days |
|-----------------------------------|---------|
| Coconut Creek                     | 62 days |
| Broward                           | 69 days |