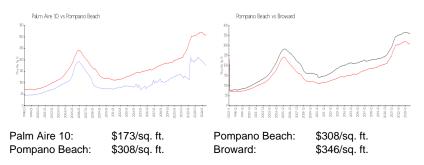

ntory for sale:             | 8% |
| Number of sales over the last 12 months: | 3  |
| Number of sales over the last 6 months:  | 2  |
| Number of sales over the last 3 months:  | 0  |

## **Building Association Information**

PALM-AIRE COUNTRY CLUB CONDOMINIUM ASSOCIATION NO 10, INC C/O M&M Property Management LLC 1412 S. Powerline Road Pompano Beach, FL 33069 Office: (954) 582-4400 Fax: (954) 582-4407

http://www.palmaire10.com/palmaire10/

# **Recent Sales**

| Unit # | Size        | Closing Date | Sale Price | PPSF  |
|--------|-------------|--------------|------------|-------|
| 209    | 1,100 sq ft | Apr 2024     | \$210,000  | \$191 |
| 510    | 1,390 sq ft | Mar 2024     | \$241,730  | \$174 |
| 709    | 1,150 sq ft | Oct 2023     | \$252,500  | \$220 |

## **Market Information**



#### Inventory for Sale

Palm Aire 10 Pompano Beach

9% 4%

# Avg. Time to Close Over Last 12 Months

| Palm Aire 10  | 66 days |
|---------------|---------|
| Pompano Beach | 77 days |
| Broward       | 72 days |