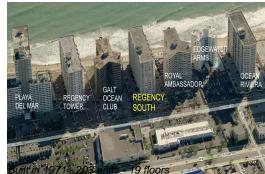

# Unit 805 - Regency South

805 - 3750 Galt Ocean Dr, Fort Lauderdale, FL, Broward 33308