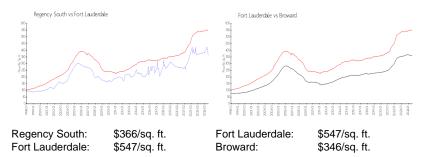

#### **Market Information**

## **Inventory for Sale**

| Regency South   | 5% |
|-----------------|----|
| Fort Lauderdale | 5% |
| Broward         | 4% |

Regency South Fort Lauderdale Broward 119 days 84 days 72 days