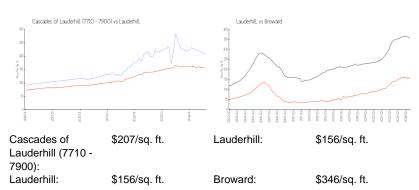

st 6 months: 5
Number of sales over the last 3 months: 1

#### **Building Association Information**

Campbell Property Management - Emergencies (954) 739-1600 Property Manager (954) 739-1600 thenry@campbellproperty.com On-Site Office (954) 741-5316 cascadesoflauderhill@gmail.com

https://www.cascadesoflauderhill.com/

#### **Recent Sales**

| Unit # | Size        | Closing Date | Sale Price | PPSF  |
|--------|-------------|--------------|------------|-------|
| 401    | 1,040 sq ft | Jun 2024     | \$208,000  | \$200 |
| 210    | 1,040 sq ft | May 2024     | \$210,000  | \$202 |
| 108    | 1,040 sq ft | Apr 2024     | \$240,000  | \$231 |
| 102    | 1,040 sq ft | Apr 2024     | \$215,000  | \$207 |
| 301    | 941 sq ft   | Apr 2024     | \$210,000  | \$223 |

#### **Market Information**







## **Inventory for Sale**

| Cascades of Lauderhill (7710 - 7900) | 1% |
|--------------------------------------|----|
| Lauderhill                           | 5% |
| Broward                              | 4% |

## Avg. Time to Close Over Last 12 Months

| Cascades of Lauderhill (7710 - 7900) | 59 days |
|--------------------------------------|---------|
| Lauderhill                           | 75 days |
| Broward                              | 72 days |