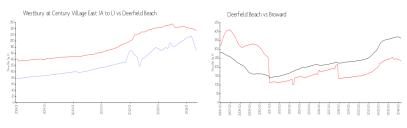

## **Market Information**

Westbury at Century \$170/sq. ft. Village East (A to L):

Deerfield Beach: \$233/sq. ft.

Deerfield Beach: \$233/sq. ft.

Broward: \$351/sq. ft.

**Inventory for Sale** 

Westbury at Century Village East (A to L) 2%
Deerfield Beach 3%
Broward 4%