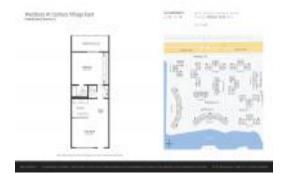

# Unit 3012 Westbury F - Westbury at Century Village East (A to L)

3012 Westbury F - 1-4100 Westbury, Deerfield Beach, FL, Broward 33442

#### **Unit Information**

 MLS Number:
 F10443974

 Status:
 Active

 Size:
 745 Sq ft.

 Bedrooms:
 1

 Full Bathrooms:
 1

 Half Bathrooms:
 1

Parking Spaces: Assigned Parking, Guest Parking

View: Canal, Garden View

 List Price:
 \$145,000

 List PPSF:
 \$195

 Valuated Price:
 \$126,000

 Valuated PPSF:
 \$171

The above valuated price is a baseline figure that does not take into account any specific renovation, upgrade, split, merge, or deterioration of the unit.