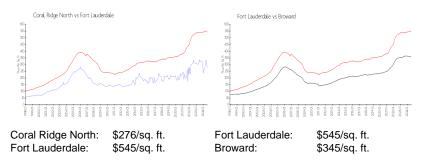

#### **Inventory for Sale**

| Coral Ridge North | 4% |
|-------------------|----|
| Fort Lauderdale   | 5% |
| Broward           | 4% |

Coral Ridge North Fort Lauderdale Broward 86 days 84 days 72 days