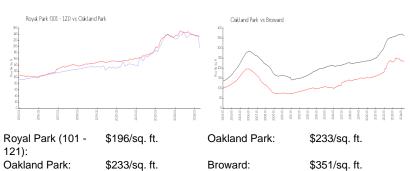

 List Price:
 \$245,000

 List PPSF:
 \$251

 Valuated Price:
 \$192,000

 Valuated PPSF:
 \$197

The above valuated price is a baseline figure that does not take into account any specific renovation, upgrade, split, merge, or deterioration of the unit.