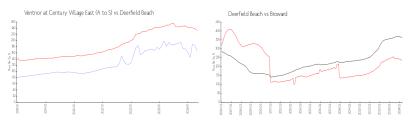

#### **Market Information**

Ventnor at Century \$166/sq. ft.

Deerfield Beach: \$233/sq. ft.

Village East (A to S):

Deerfield Beach: \$233/sq. ft.

Broward: \$351/sq. ft.