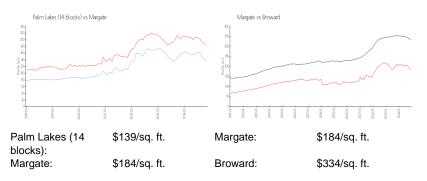

#### **Market Information**

**Inventory for Sale** 

| Palm Lakes (14 blocks) | 5% |
|------------------------|----|
| Margate                | 4% |
| Broward                | 5% |

# Avg. Time to Close Over Last 12 Months

| Palm Lakes (14 blocks) | 64 days |
|------------------------|---------|
| Margate                | 67 days |
| Broward                | 78 days |