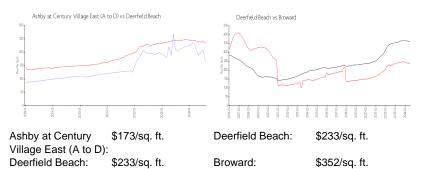

### Inventory for Sale

Ashby at Century Village East (A to D) 1% Deerfield Beach 3%

# Avg. Time to Close Over Last 12 Months

| Ashby at Century Village East (A to D) | 105 days |
|----------------------------------------|----------|
| Deerfield Beach                        | 62 days  |
| Broward                                | 72 days  |