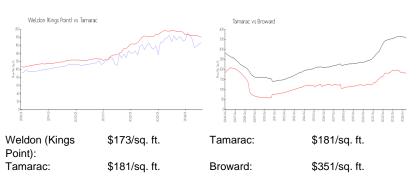

#### **Unit Information**

 MLS Number:
 F10444297

 Status:
 Closed

 Size:
 1,469 Sq ft.

Bedrooms: 2
Full Bathrooms: 2
Half Bathrooms: 2

Parking Spaces: 1 Space, Assigned Parking, Guest Parking

 View:
 Water View