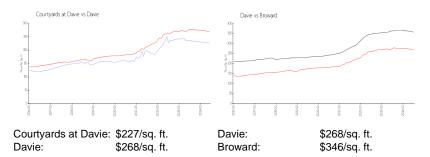

# Unit 6952 SW 39th St # C102 - Courtyards at Davie

6952 SW 39th St # C102 - 6900 SW 39 St, Davie, FL, Broward 33314

#### **Unit Information**

 MLS Number:
 F10444309

 Status:
 Active

 Size:
 1,183 Sq ft.

Bedrooms: 2
Full Bathrooms: 2
Half Bathrooms: 0

Parking Spaces: Assigned Parking

View:

 Rental Price:
 \$2,475