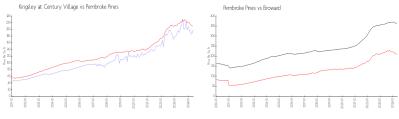

# **Market Information**

Kingsley at Century \$198/sq. ft.

Village:

Pembroke Pines: \$210/sq. ft.

Pembroke Pines: \$210/sq. ft.

Broward: \$351/sq. ft.