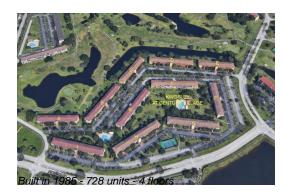

The above valuated price is a baseline figure that does not take into account any specific renovation, upgrade, split, merge, or deterioration of the unit.

Number of units: 728
Number of active listings for rent: 0
Number of active listings for sale: 27
Building inventory for sale: 3%
Number of sales over the last 12 months: 24
Number of sales over the last 6 months: 7
Number of sales over the last 3 months: 2