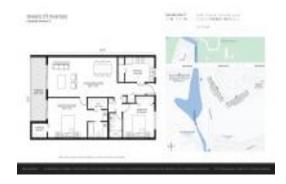

#### **Unit Information**

MLS Number: F10444347
Status: Pending
Size: 1,100 Sq ft.

Bedrooms: 2
Full Bathrooms: 2
Half Bathrooms: 0

Parking Spaces: 1 Space, Guest Parking

 View:
 Garden View

 List Price:
 \$195,000

 List PPSF:
 \$177

 Valuated Price:
 \$161,000

 Valuated PPSF:
 \$146

The above valuated price is a baseline figure that does not take into account any specific renovation, upgrade, split, merge, or deterioration of the unit.