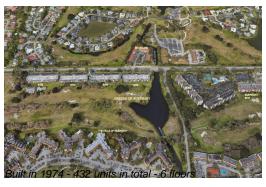

## **Building Information**

Number of units: 432
Number of active listings for rent: 0
Number of active listings for sale: 17
Building inventory for sale: 3%
Number of sales over the last 12 months: 23
Number of sales over the last 6 months: 8
Number of sales over the last 3 months: 3