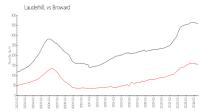

### **Market Information**

\$156/sq. ft.

\$346/sq. ft.

Greens of Inverrary 5\$141/sq. ft. 860-5900-6020-6080

-6100-6200:

Lauderhill: \$156/sq. ft. Lauderhill:

Broward: