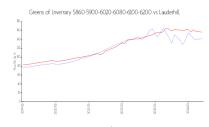

### **Market Information**

\$156/sq. ft.

\$346/sq. ft.

Greens of Inverrary 5\$141/sq. ft. 860-5900-6020-6080

-6100-6200:

Lauderhill: \$156/sq. ft. Lauderhill:

Broward: