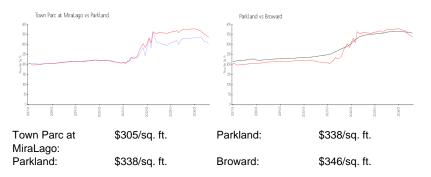

#### Avg. Time to Close Over Last 12 Months

| Town Parc at MiraLago | 41 days |
|-----------------------|---------|
| Parkland              | 51 days |
| Broward               | 72 days |

Built in 2014/2017, 220 units - 2 floore