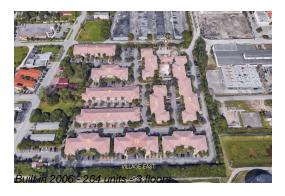

# **Building Information**

Number of units: 264
Number of active listings for rent: 0
Number of active listings for sale: 12
Building inventory for sale: 4%
Number of sales over the last 12 months: 9
Number of sales over the last 6 months: 5
Number of sales over the last 3 months: 3