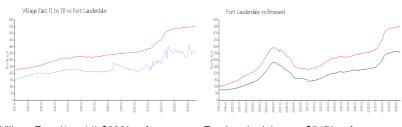

#### **Market Information**

Village East (1 to 11):\$368/sq. ft. Fort Lauderdale: \$547/sq. ft. Broward: \$346/sq. ft.