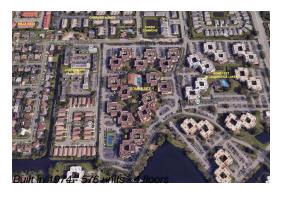

## **Building Information**

Number of units: 576 Number of active listings for rent: 0 Number of active listings for sale: 23 Building inventory for sale: 3% Number of sales over the last 12 months: 28 Number of sales over the last 6 months: 16 Number of sales over the last 3 months: