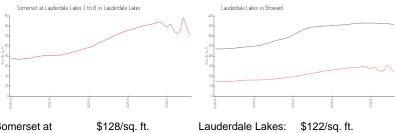

#### **Market Information**

Somerset at \$128/sq. ft.

Lauderdale Lakes 1

to 8:

\$351/sq. ft. Lauderdale Lakes: \$122/sq. ft. Broward: