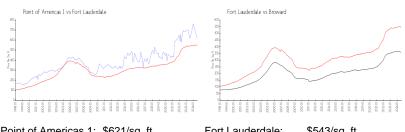

## **Market Information**

| Point of Americas 1: | \$621/sq. ft. | Fort Lauderdale: | \$543/sq. ft. |
|----------------------|---------------|------------------|---------------|
| Fort Lauderdale:     | \$543/sq. ft. | Broward:         | \$351/sq. ft. |