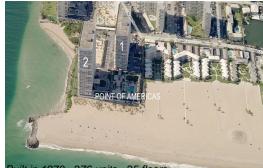

# Unit 902 - Point of Americas 1

902 - 2100 S Ocean Ln, Fort Lauderdale, FL, Broward 33316

## **Building Information**

| Number of units:                         | 276 |
|------------------------------------------|-----|
| Number of active listings for rent:      | 3   |
| Number of active listings for sale:      | 16  |
| Building inventory for sale:             | 5%  |
| Number of sales over the last 12 months: | 9   |
| Number of sales over the last 6 months:  | 4   |
| Number of sales over the last 3 months:  | 3   |