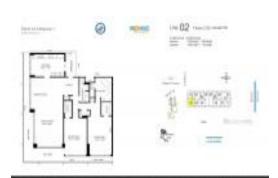

# Unit 902 - Point of Americas 1

902 - 2100 S Ocean Ln, Fort Lauderdale, FL, Broward 33316

## **Unit Information**

| MLS Number:<br>Status:<br>Size:<br>Bedrooms:<br>Full Bathrooms:<br>Half Bathrooms: | F1044488<br>Active<br>1,789 Sq ft.<br>2<br>0<br>Cuest Decline |
|------------------------------------------------------------------------------------|---------------------------------------------------------------|
| Parking Spaces:<br>View:                                                           | Guest Parking                                                 |
| Rental Price:                                                                      | \$6,000                                                       |
| List PPSF:                                                                         | \$3                                                           |
| Valuated Price:<br>Valuated PPSF:                                                  | \$1,041,000<br>\$582                                          |