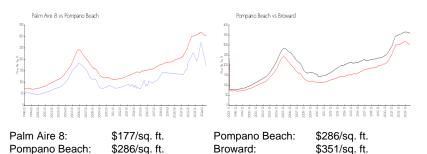

## **Market Information**

| Palm Aire 8   | 8% |
|---------------|----|
| Pompano Beach | 4% |
| Broward       | 4% |