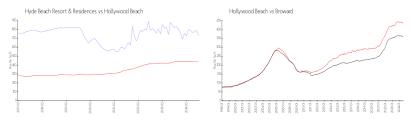

#### **Market Information**

Hyde Beach Resort \$736/sq. ft.

ft. Hollywood Beach: \$436/sq. ft.

& Residences:

Broward: \$351/sq. ft.

Hollywood Beach: \$436/sq. ft.

**Inventory for Sale** 

Hyde Beach Resort & Residences 18% Hollywood Beach 6% Broward 4%

## Avg. Time to Close Over Last 12 Months

Hyde Beach Resort & Residences 200 days

Hollywood Beach Broward 87 days 72 days