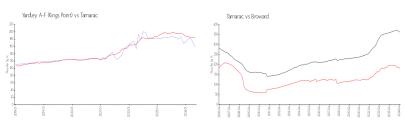

# Unit 7755 Yardley Dr # 303 - Yardley A-F (Kings Point)

7755 Yardley Dr # 303 - 7715 Yardley Dr, Tamarac, FL, Broward 33321

#### **Unit Information**

MLS Number: F10444570 Active Status: 1,305 Sq ft. Size:

Bedrooms: 2 Full Bathrooms: 2 Half Bathrooms: 0

Parking Spaces: 1 Space, Assigned Parking, Guest Parking

View: Garden View, Water View