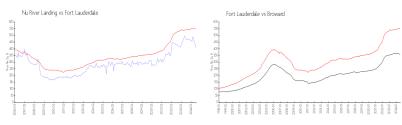

#### **Market Information**

Nu River Landing: \$409/sq. ft. Fort Lauderdale: \$547/sq. ft. Fort Lauderdale: \$547/sq. ft. Broward: \$346/sq. ft.