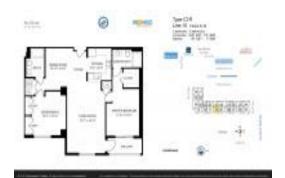

#### **Unit Information**

 MLS Number:
 F10444651

 Status:
 Active

 Size:
 1,246 Sq ft.

Bedrooms: 2
Full Bathrooms: 2
Half Bathrooms: 0

Parking Spaces: 1 Space, Assigned Parking, Valet Parking

 View:
 Other View