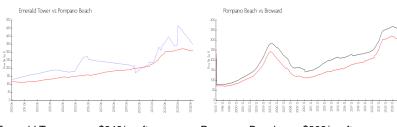

### **Market Information**

Emerald Tower: \$349/sq. ft. Pompano Beach: \$308/sq. ft. Pompano Beach: \$308/sq. ft. Broward: \$346/sq. ft.