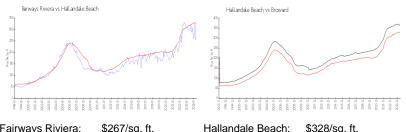

#### **Market Information**

| Fairways Riviera: | \$267/sq. ft. | Hallandale Beach: | \$328/sq. π.  |
|-------------------|---------------|-------------------|---------------|
| Hallandale Beach: | \$328/sq. ft. | Broward:          | \$351/sq. ft. |