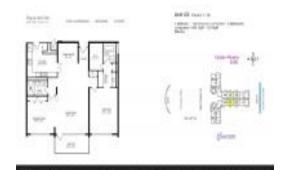

# Unit 1103 - Playa del Sol

1103 - 3500 Galt Ocean Dr, Fort Lauderdale, FL, Broward 33308

#### **Unit Information**

 MLS Number:
 F10444721

 Status:
 Active

 Size:
 1,435 Sq ft.

Bedrooms: 2
Full Bathrooms: 2
Half Bathrooms: 0

Parking Spaces: 1 Space

View: Ocean View, Direct Ocean, Pool Area View