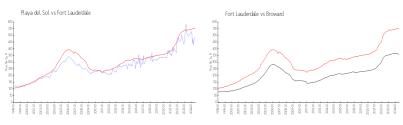

#### **Market Information**

Playa del Sol: \$485/sq. ft. Fort Lauderdale: \$547/sq. ft. Broward: \$346/sq. ft.