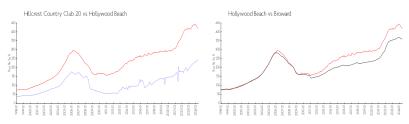

# **Market Information**

Hillcrest Country \$247/sq. ft. Hollywood Beach: \$418/sq. ft.

Club 20:

Hollywood Beach: \$418/sq. ft. Broward: \$349/sq. ft.