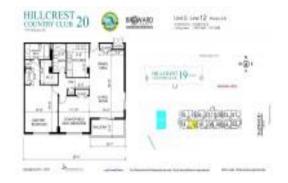

# **Unit 612 - Hillcrest Country Club 20**

612 - 919 Hillcrest Dr, Hollywood Beach, FL, Broward 33021

#### **Unit Information**

 MLS Number:
 F10444779

 Status:
 Active

 Size:
 1,087 Sq ft.

 Bedrooms:
 2

 Full Bathrooms:
 2

 Half Bathrooms:
 0

 Parking Spaces:
 1 Space