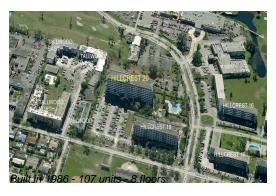

## **Building Information**

Number of units: 107
Number of active listings for rent: 5
Number of active listings for sale: 2
Building inventory for sale: 1%
Number of sales over the last 12 months: 3
Number of sales over the last 6 months: 1
Number of sales over the last 3 months: 0