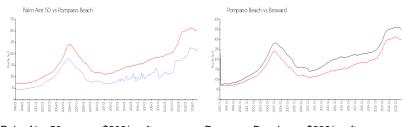

## **Market Information**

Palm Aire 50: \$202/sq. ft. Pompano Beach: \$299/sq. ft. Pompano Beach: \$299/sq. ft. Broward: \$340/sq. ft.