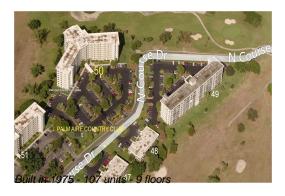

#### **Building Information**

Number of units: 107
Number of active listings for rent: 0
Number of active listings for sale: 9
Building inventory for sale: 8%
Number of sales over the last 12 months: 5
Number of sales over the last 6 months: 2
Number of sales over the last 3 months: 1

### **Building Association Information**

Building 50 Of Palm Aire 3090 N Course Dr , Pompano Beach FL 33069 (954)971-2442