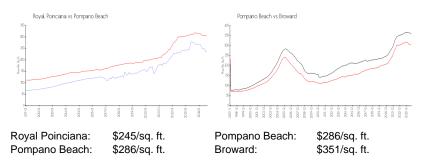

### **Inventory for Sale**

| Royal Poinciana | 2% |
|-----------------|----|
| Pompano Beach   | 4% |
| Broward         | 4% |