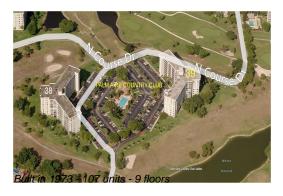

### **Building Information**

Number of units: 107
Number of active listings for rent: 0
Number of active listings for sale: 7
Building inventory for sale: 6%
Number of sales over the last 12 months: 2
Number of sales over the last 6 months: 1
Number of sales over the last 3 months: 0

# **Building Association Information**

Mwi/Campbell Management Co, Palm Aire Country Club Condominium Association 3500 Gateway Drive # 202 Pompano Beach, FL 33069-4870 (954) 968-4481

http://palmaire.clublink.com/