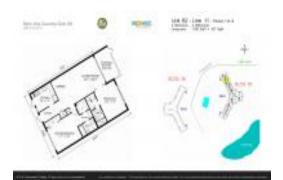

#### **Unit Information**

 MLS Number:
 F10444923

 Status:
 Active

 Size:
 1,150 Sq ft.

Bedrooms: 2
Full Bathrooms: 2
Half Bathrooms: 0

Parking Spaces: 1 Space, Assigned Parking, Guest Parking

 View:
 Lake

 List Price:
 \$299,000

 List PPSF:
 \$260

 Valuated Price:
 \$249,000

 Valuated PPSF:
 \$217

The above valuated price is a baseline figure that does not take into account any specific renovation, upgrade, split, merge, or deterioration of the unit.