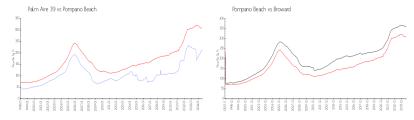

#### **Market Information**

Palm Aire 39: \$215/sq. ft. Pompano Beach: \$308/sq. ft. Pompano Beach: \$308/sq. ft. Broward: \$346/sq. ft.