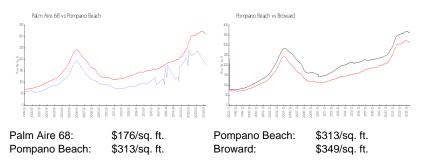

### **Market Information**

| Palm Aire 68  | 6% |
|---------------|----|
| Pompano Beach | 3% |
| Broward       | 4% |