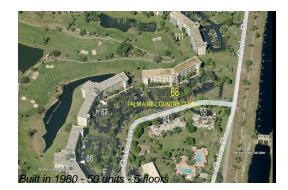

#### **Building Information**

| Number of units:                         | 50 |
|------------------------------------------|----|
| Number of active listings for rent:      | 0  |
| Number of active listings for sale:      | 3  |
| Building inventory for sale:             | 6% |
| Number of sales over the last 12 months: | 0  |
| Number of sales over the last 6 months:  | 0  |
| Number of sales over the last 3 months:  | 0  |

#### **Building Association Information**

Mwi/Campbell Management Co, Palm Aire Country Club Condominium Association 3500 Gateway Drive # 202 Pompano Beach, FL 33069-4870 (954) 968-4481