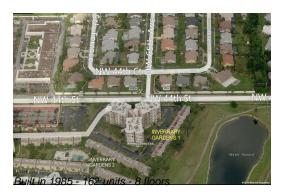

# Unit 4222 Inverrary Blvd # 4314 - Inverrary Gardens I

4222 Inverrary Blvd # 4314 - 4216-4222 Inverrary Blvd, Lauderhill, FL, Broward 33319

#### **Building Information**

Number of units: 162
Number of active listings for rent: 0
Number of active listings for sale: 7
Building inventory for sale: 4%
Number of sales over the last 12 months: 5
Number of sales over the last 6 months: 3
Number of sales over the last 3 months: 1