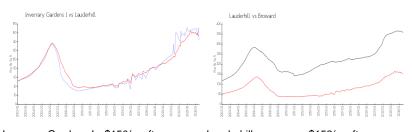

#### **Market Information**

Inverrary Gardens I: \$150/sq. ft. Lauderhill: \$152/sq. ft. Lauderhill: \$152/sq. ft. Broward: \$351/sq. ft.