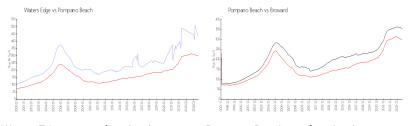

## **Market Information**

Waters Edge: \$435/sq. ft. Pompano Beach: \$299/sq. ft. Pompano Beach: \$299/sq. ft. Broward: \$340/sq. ft.