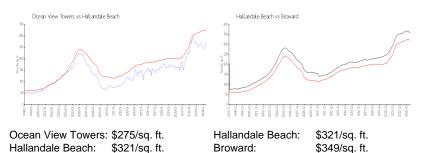

### **Market Information**

| Ocean View Towers | 6% |
|-------------------|----|
| Hallandale Beach  | 4% |
| Broward           | 4% |