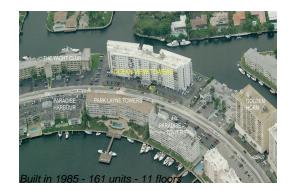

#### **Building Information**

| Number of units:                         | 161 |
|------------------------------------------|-----|
| Number of active listings for rent:      | 7   |
| Number of active listings for sale:      | 10  |
| Building inventory for sale:             |     |
| Number of sales over the last 12 months: | 9   |
| Number of sales over the last 6 months:  | 5   |
| Number of sales over the last 3 months:  | 1   |

## **Building Association Information**

Ocean View Towers Condominium Association (954) 457-7747