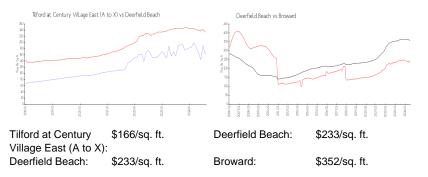

#### **Market Information**

| Tilford at Century Village East (A to X) | 5% |
|------------------------------------------|----|
| Deerfield Beach                          | 3% |
| Broward                                  | 4% |

## Avg. Time to Close Over Last 12 Months

| Tilford at Century Village East (A to X) | 58 days |
|------------------------------------------|---------|
| Deerfield Beach                          | 62 days |
| Broward                                  | 72 days |