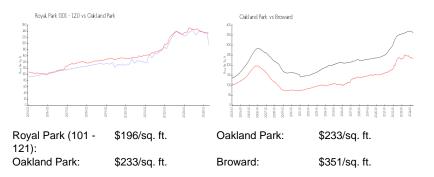

#### **Market Information**

### Inventory for Sale

| Royal Park (101 - 121) | 6% |
|------------------------|----|
| Oakland Park           | 4% |
| Broward                | 4% |

## Avg. Time to Close Over Last 12 Months

| Royal Park (101 - 121) | 42 days |
|------------------------|---------|
| Oakland Park           | 52 days |
| Broward                | 69 days |