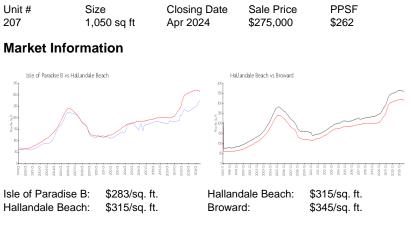

# **Recent Sales**

#### **Inventory for Sale**

| Isle of Paradise B | 7% |
|--------------------|----|
| Hallandale Beach   | 5% |
| Broward            | 4% |

### Avg. Time to Close Over Last 12 Months

| Isle of Paradise B | 14 days |
|--------------------|---------|
| Hallandale Beach   | 76 days |
| Broward            | 72 days |

Built in 1966 - 29 units - 3 floors