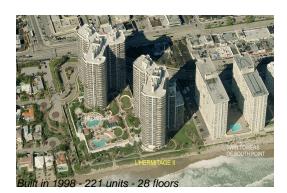

# **Building Information**

| Number of units:                         | 221 |
|------------------------------------------|-----|
| Number of active listings for rent:      | 4   |
| Number of active listings for sale:      | 8   |
| Building inventory for sale:             | 3%  |
| Number of sales over the last 12 months: | 7   |
| Number of sales over the last 6 months:  | 4   |
| Number of sales over the last 3 months:  | 1   |
|                                          |     |