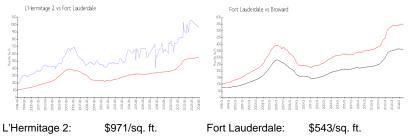

valuated price is a baseline figure that does not take into account any specific renovation, upgrade, split, merge, or deterioration of the unit.

# **Building Information**

| Number of units:                         | 221 |
|------------------------------------------|-----|
| Number of active listings for rent:      | 4   |
| Number of active listings for sale:      | 8   |
| Building inventory for sale:             | 3%  |
| Number of sales over the last 12 months: | 7   |
| Number of sales over the last 6 months:  | 4   |
| Number of sales over the last 3 months:  | 1   |
|                                          |     |

## **Building Association Information**

L'Hermitage 2 Condominium association (954) 375-3900 & (954) 630-1602 guard house: 954 568 0132

## **Market Information**





#### **Inventory for Sale**

| L'Hermitage 2   | 4% |
|-----------------|----|
| Fort Lauderdale | 5% |
| Broward         | 4% |

#### Avg. Time to Close Over Last 12 Months

| L'Hermitage 2   | 129 days |
|-----------------|----------|
| Fort Lauderdale | 84 days  |
| Broward         | 72 days  |