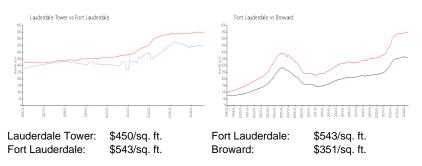

the last 12 months: | 10  |
| Number of sales over the last 6 months:  | 5   |
| Number of sales over the last 3 months:  | 4   |
|                                          |     |

## **Building Association Information**

Lauderdale Tower Condo Address: 2900 NE 30th St, Fort Lauderdale, FL 33306 Phone: +1 954-564-6474

## **Recent Sales**

| Unit # | Size        | Closing Date | Sale Price | PPSF  |
|--------|-------------|--------------|------------|-------|
| G-10   | 1,040 sq ft | Aug 2024     | \$395,000  | \$380 |
| 8F     | 730 sq ft   | Aug 2024     | \$275,000  | \$377 |
| C-9    | 440 sq ft   | Aug 2024     | \$212,500  | \$483 |
| J-4    | 730 sq ft   | Jul 2024     | \$338,000  | \$463 |
| G-9    | 1,040 sq ft | May 2024     | \$395,000  | \$380 |

### **Market Information**



### **Inventory for Sale**

| Lauderdale Tower | 7% |
|------------------|----|
| Fort Lauderdale  | 5% |
| Broward          | 4% |

## Avg. Time to Close Over Last 12 Months

| Lauderdale Tower | 73 days |
|------------------|---------|
| Fort Lauderdale  | 84 days |





Broward

72 days