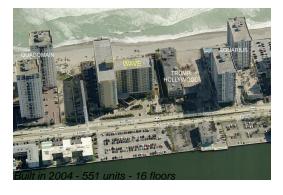

# Unit 338 - Wave

338 - 2501 S Ocean Dr, Hollywood Beach, FL, Broward 33019

### **Building Information**

Number of units: 551
Number of active listings for rent: 49
Number of active listings for sale: 17
Building inventory for sale: 3%
Number of sales over the last 12 months: 12
Number of sales over the last 6 months: 7
Number of sales over the last 3 months: 3