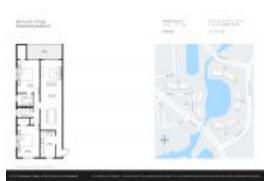

#### **Unit Information**

 MLS Number:
 F10445605

 Status:
 Active

 Size:
 1,178 Sq ft.

Bedrooms: 2
Full Bathrooms: 2
Half Bathrooms: 0

Parking Spaces: 1 Space, Assigned Parking

View: Garden View,Lake

 List Price:
 \$265,000