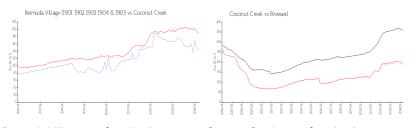

#### **Market Information**

Bermuda Village \$144/sq. ft. Coconut Creek: \$189/sq. ft.

(1901 1902 1903

1904 & 1905:

Coconut Creek: \$189/sq. ft. Broward: \$349/sq. ft.