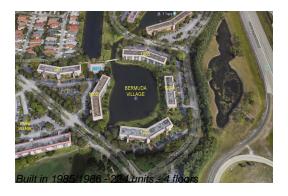

# Unit 1905 Bermuda Cir # A3 - Bermuda Village (1901 1902 1903 1904 & 1905

1905 Bermuda Cir # A3 - 1901 Bermuda Cir, Coconut Creek, FL, Broward 33066

Number of units: 224
Number of active listings for rent: 0
Number of active listings for sale: 14
Building inventory for sale: 6%
Number of sales over the last 12 months: 17
Number of sales over the last 6 months: 7
Number of sales over the last 3 months: 3