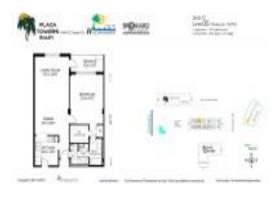

# Unit 805 - Plaza Towers South

805 - 1849 S Ocean Dr, Hallandale Beach, FL, Broward 33009

#### **Unit Information**

 MLS Number:
 F10445669

 Status:
 Active

 Size:
 870 Sq ft.

 Bedrooms:
 1

Bedrooms: 1
Full Bathrooms: 1
Half Bathrooms: 1

Parking Spaces: 1 Space, Covered Parking, Open Space

 View:
 Parking