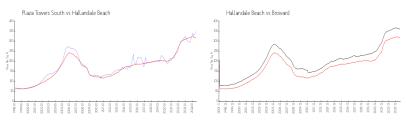

#### **Market Information**

Plaza Towers South: \$355/sq. ft. Hallandale Beach: \$315/sq. ft. Broward: \$351/sq. ft.