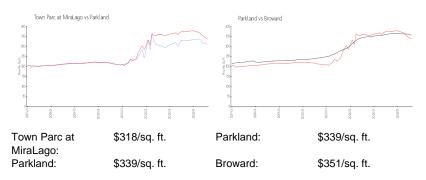

#### **Inventory for Sale**

| Town Parc at MiraLago | 3% |
|-----------------------|----|
| Parkland              | 4% |

# Avg. Time to Close Over Last 12 Months

| Town Parc at MiraLago | 41 days |
|-----------------------|---------|
| Parkland              | 50 days |
| Broward               | 72 days |