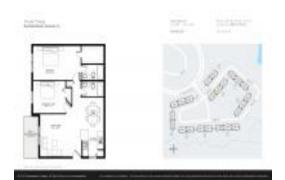

#### **Unit Information**

MLS Number: F10445729 Status: Active 887 Sq ft. Size: Bedrooms: 2 Full Bathrooms: 2 Half Bathrooms: 0

Assigned Parking, Guest Parking Parking Spaces:

View: Garden View, Other View