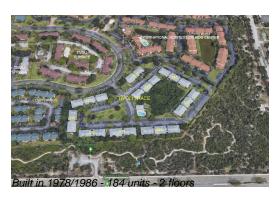

Number of units: 184 Number of active listings for rent: 0 Number of active listings for sale: 3 Building inventory for sale: 1% Number of sales over the last 12 months: 8 Number of sales over the last 6 months: Number of sales over the last 3 months:

#### **Building Association Information**

Tivoli Trace Address890 Trace Dr Deerfield Beach, Florida 33441 Phone +1 954-429-1617

https://tivolitrace.com/