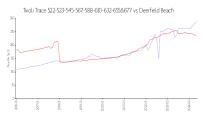

#### **Market Information**

Deerfield Beach: \$234/sq. ft.

2-655&677: Deerfield Beach:

545-567-588-610-63

Tivoli Trace 522-523-\$289/sq. ft.

\$234/sq. ft.

Broward: \$349/sq. ft.