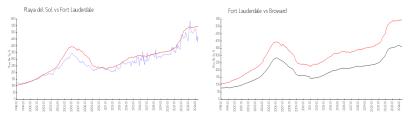

#### **Market Information**

| Playa del Sol:   | \$466/sq. ft. | Fort Lauderdale: | \$545/sq. ft. |
|------------------|---------------|------------------|---------------|
| Fort Lauderdale: | \$545/sq. ft. | Broward:         | \$349/sq. ft. |