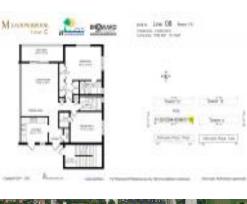

# Unit 108 - Meadowbrook C

108 - 218 NE 12 Av, Hallandale Beach, FL, Broward 33009

## **Unit Information**

| MLS Number:<br>Status: | F10445832<br>Active    |
|------------------------|------------------------|
| Size:                  | 1,092 Sq ft.           |
| Bedrooms:              | 2                      |
| Full Bathrooms:        | 2                      |
| Half Bathrooms:        | 0                      |
| Parking Spaces:        | 1 Space, Guest Parking |
| View:                  |                        |
| Rental Price:          | \$1,990                |
| List PPSF:             | \$2                    |
| Valuated Price:        | \$282,000              |
| Valuated PPSF:         | \$258                  |