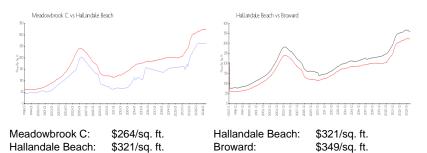

#### **Market Information**

#### **Inventory for Sale**

| Meadowbrook C    | 3% |
|------------------|----|
| Hallandale Beach | 4% |
| Broward          | 4% |

# Avg. Time to Close Over Last 12 Months

| Meadowbrook C    | n/a     |
|------------------|---------|
| Hallandale Beach | 74 days |
| Broward          | 70 days |