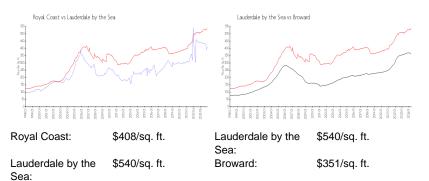

#### **Market Information**

Royal Coast

11%

| Lauderdale by the Sea | 2% |
|-----------------------|----|
| Broward               | 4% |

# Avg. Time to Close Over Last 12 Months

| Royal Coast           | 80 days |
|-----------------------|---------|
| Lauderdale by the Sea | 80 days |
| Broward               | 69 days |