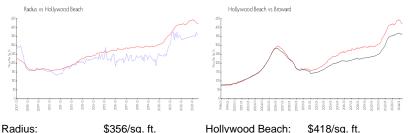

### **Market Information**

| Radius.          | ъззо/sq. п.   | nollywood beach. | ⊅416/SQ.π.    |  |
|------------------|---------------|------------------|---------------|--|
| Hollywood Beach: | \$418/sq. ft. | Broward:         | \$349/sq. ft. |  |