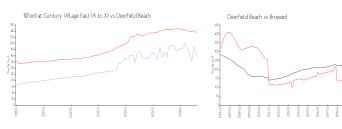

#### **Market Information**

Tilford at Century \$166/sq. ft.

Village East (A to X):

Deerfield Beach: \$233/sq. ft.

Deerfield Beach: \$233/sq. ft.

Broward: \$352/sq. ft.