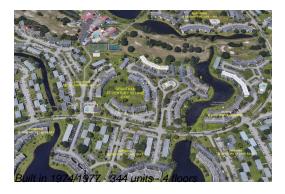

# **Building Information**

Number of units: 344 Number of active listings for rent: 0 Number of active listings for sale: 10 Building inventory for sale: 2% Number of sales over the last 12 months: 15 Number of sales over the last 6 months: Number of sales over the last 3 months: