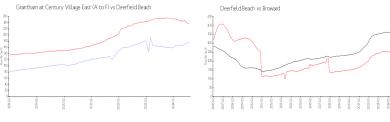

## **Market Information**

Grantham at Century \$177/sq. ft.

Village East (A to F): Deerfield Beach: \$236/sq. ft.

Deerfield Beach: \$236/sq. ft.

Broward: \$339/sq. ft.